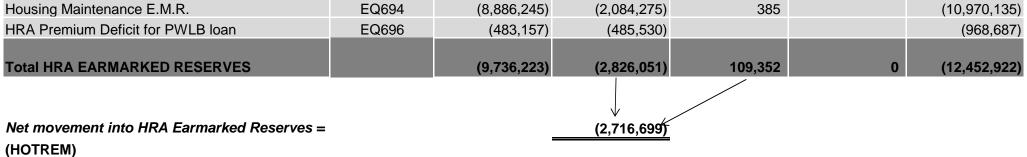

- 3.4 The main budget variances during 2016/17 that give rise to the figure of £380k were the £174k underspend generated by the Tenancy teams and the £50k surplus income generated from the Renewable Energy projects. For further details, please see the HRA Outturn Summary for 2016/17, which is attached as Appendix 3 to this report.
- 3.5 In addition to the above, the HRA hold a number of earmarked reserves. The movements on these during 2016/17 and their closing balances are shown on Appendix 4. This money is effectively "ring fenced" and will be held to meet expenditure on projects during 2016/17 and beyond.